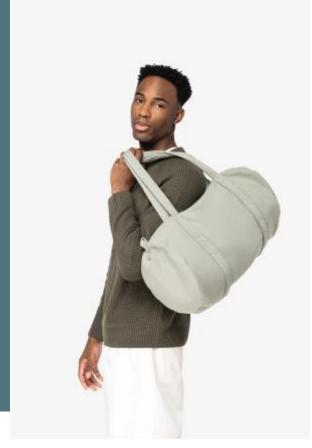

## Fleece duffel bag

Made from responsible materials.

LSF manufacture.

No label: 100% customisable for your project.

Outside: 85 % organic cotton / 15 % post-consumer recycled polyester. Lining: 75 % organic cotton / 22 % post-consumer recycled polyester / 3 % other fibres. Capacity: 25L. Fleece material. Combed cotton. 3-ply LSF (Low Shrinkage Fleece: pre-shrunk fleece) fabric. Enzyme washed. Double zip fastening. Lined with inner zipped pocket and zip for decoration access in recycled nylon. Zip opening made of reinforced metal. Reinforced handles.

🔊 LSFLSF 💿 👌 🖾 🖄 🖾 🖄

| Sizes    | Grammage              |
|----------|-----------------------|
| One Size | 350 gsm               |
| Capacity | Dimensions            |
| 25 I     | 25 cm x 50 cm x 25 cm |
|          |                       |