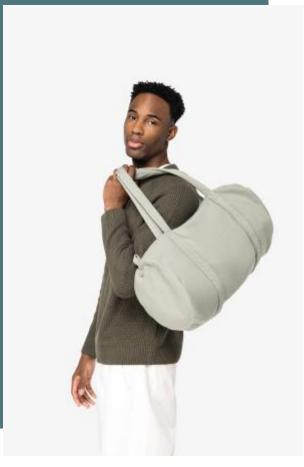

## Fleece duffel bag

Made from responsible materials.

LSF manufacture.

No label: 100% customisable for your project.

Outside: 85 % organic cotton / 15 % post-consumer recycled polyester. Lining: 75 % organic cotton / 22 % post-consumer recycled polyester / 3 % other fibres. Capacity: 25L. Fleece material. Combed cotton. 3-ply LSF (Low Shrinkage Fleece: pre-shrunk fleece) fabric. Enzyme washed. Double zip fastening. Lined with inner zipped pocket and zip for decoration access in recycled nylon. Zip opening made of reinforced metal. Reinforced handles.

**Sizes** 

One Size

Capacity

25 I

Grammage

350 gsm

**Dimensions** 

25 cm x 50 cm x 25 cm