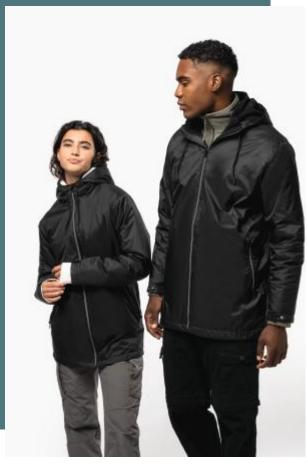

## Unisex hooded jacket with micro-polarfleece lining

Microfleece lining: warm and breathable.

Detachable label for easy decoration access.

100% polyamide 210T with acrylic coating. Lining 100% polyester microfleece. Slim fit. Body, collar and hood lining in matching microfleece. Padded sleeves lined in polyester. Black zip fastenings with silver nylon chain stitch. 2 zipped front pockets. 1 closed inner pocket with tear release fastening. 3-part lined hood with black drawstring. Adjustable cuffs with 2 press studs. Half-moon finish at the neckline to facilitate decoration access inside. Hanging loop inside neck. Invisible zip for decoration on the left and hem. Tear-away brand label.

**Sizes** 

Grammage

XS - S - M - L - XL - XXL - 3XL - 4XL

270 gsm