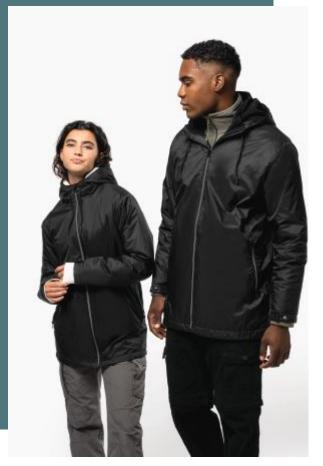

## Unisex hooded jacket with micro-polarfleece lining

Microfleece lining: warm and breathable.

Detachable label for easy decoration access.

100% polyamide 210T with acrylic coating. Lining 100% polyester microfleece. Slim fit. Body, collar and hood lining in matching microfleece. Padded sleeves lined in polyester. Black zip fastenings with silver nylon chain stitch. 2 zipped front pockets. 1 closed inner pocket with tear release fastening. 3-part lined hood with black drawstring. Adjustable cuffs with 2 press studs. Half-moon finish at the neckline to facilitate decoration access inside. Hanging loop inside neck. Invisible zip for decoration on the left and hem. Tear-away brand label.