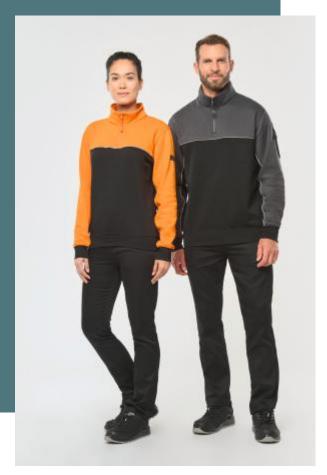

# Unisex zipped neck eco-friendly sweatshirt

Brushed fleece for greater softness and comfort.

Made from 3-thread LSF: hard-wearing and resistant in the wash.

Fashionable and eco-friendly workwear.

60% organic cotton / 40% recycled polyester. Brushed 3-yarn fleece with LSF (Low Shrinkage Fleece). Slim fit. Set-in sleeves. Neck with plastic zip and matching recycled zip puller. Contrasting twill taped neck. Half-moon finish at the neckline to facilitate decoration access inside. Contrasting piping between the two-tone parts of the garment (body and sleeves, front and back). 1x1 ribbed cuffs and hem. Elasticated pen holder with 3 compartments on the left sleeve when worn. Tear-away brand label.

## **Colours**

Colours

Black / Dark Grey

XS - XXL

€36.06

Black / Forest Green

Black / Orange

3XL - 5XL