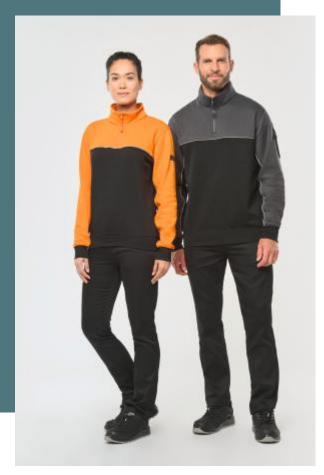

# Unisex zipped neck eco-friendly sweatshirt

Brushed fleece for greater softness and comfort.

Made from 3-thread LSF: hard-wearing and resistant in the wash.

Fashionable and eco-friendly workwear.

60% organic cotton / 40% recycled polyester. Brushed 3-yarn fleece with LSF (Low Shrinkage Fleece). Slim fit. Set-in sleeves. Neck with plastic zip and matching recycled zip puller. Contrasting twill taped neck. Half-moon finish at the neckline to facilitate decoration access inside. Contrasting piping between the two-tone parts of the garment (body and sleeves, front and back). 1x1 ribbed cuffs and hem. Elasticated pen holder with 3 compartments on the left sleeve when worn. Tear-away brand label.

# **Colours**

Black / Forest

Black / Red

Black / Yellow

Grey