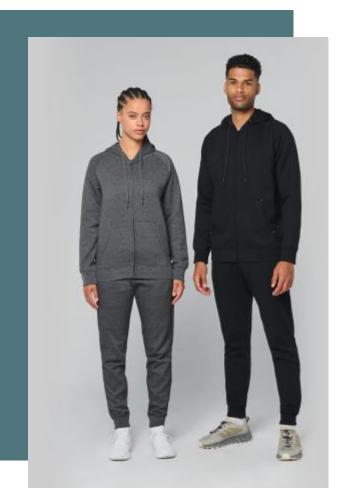

## **Unisex zipped fleece hoodie**

Brushed fleece for greater comfort.

Very easy to personalise thanks to the tear-away and a special half-circle finish on the back neckline.

Made using very durable vortex thread.

65% polyester/35% cotton. Vortex thread. Brushed fleece. Combed cotton. Slim fit. Raglan sleeves. Nylon zip fastening. Hood lined in matching mesh knit. Kangaroo pockets with 1 fluorescent phone pocket. Taped neck inside hood, drawstring eyelets and fluorescent bar tacks on the pockets. 2x2 lined ribbed cuffs and hem. Half-moon finish at the neckline to facilitate decoration access inside. Tear-away brand label.

Sizes Grammage XS - S - M - L - XL - XXL - 3XL 280 gsm

**Country of origin** 

Bangladesh

Certificates

Additional information

Logistic Customs code

20 61103099

All rights reserved ©