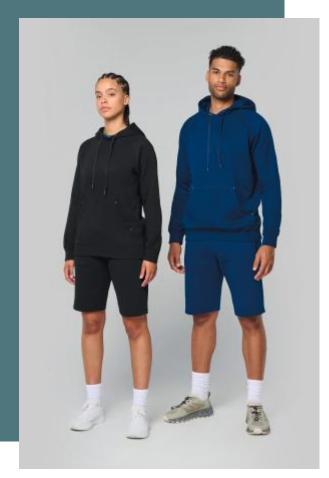

## **Unisex hoodie**

Brushed fleece for greater comfort.

Very easy to personalise thanks to the tear-away and a special half-circle finish on the back neckline.

Made using very durable vortex thread.

65% polyester/35% cotton. Vortex thread. Brushed fleece. Combed cotton. Slim fit. Raglan sleeves. Hood lined in matching mesh knit. Taped neck inside hood, drawstring eyelets and fluorescent bar tacks on the pockets. Kangaroo pockets with 1 fluorescent phone pocket. 2x2 lined ribbed cuffs and hem. Half-moon finish at the neckline to facilitate decoration access inside. Tear-away brand label.

Grammage

XS - S - M - L - XL - XXL - 3XL

280 gsm