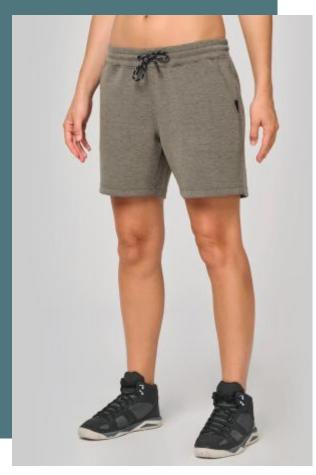

## Ladies' shorts

Extremely comfortable elastane.

Elasticated waistband with drawstring for a better fit.

Easy to personalise thanks to the tear-away label.

Plain colourways: 94% polyester/6% elastane. Marl colourways: 79% polyester/15% viscose/6% elastane. Extremely comfortable fabric. Elasticated waistband with two-tone drawstring with plastic tip and metal eyelets. 2 lined jersey front pockets and 1 zipped back pocket, contrasting heat-sealed finish. Pockets finished with the contrasting elasticated section: Black on all colourways and Dark Grey on the Black and Ash Heather. Twin needle finishing at hem. Tear-away brand label.