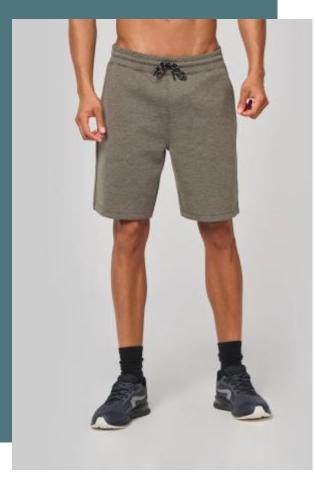

## Men's shorts

Extremely comfortable elastane.

Elasticated waistband with drawstring for a better fit.

Easy to personalise thanks to the tear-away label.

Plain colourways: 94% polyester/6% elastane. Marl colourways: 79% polyester/15% viscose/6% elastane. Extremely comfortable fabric. Elasticated waistband with two-tone drawstring with plastic tip and metal eyelets. 2 lined jersey front pockets and 1 zipped back pocket, contrasting heat-sealed finish. Pockets finished with a contrasting elasticated section: Black on all colourways and Dark Grey on the Black and Ash Heather. Twin needle finishing at hem. Tear-away brand label.