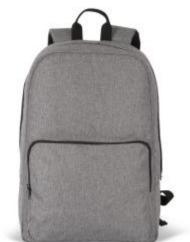

# Recycled quilted work backpack

Entirely padded central compartment to fit and protect up to 15-inch

Zipped pocket at the front of the bag, perfect for decoration access and fast access.

Backpack made from recycled fibres.

100% polyester 300 DPU RPET. Padded work bag made from 50% recycled polyester. Laptop storage in the main compartment for devices measuring up to 15". Front pocket with large zip fastening for easy decoration access.