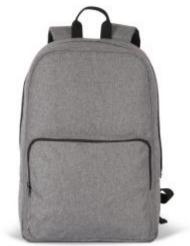

## Recycled quilted work backpack

Entirely padded central compartment to fit and protect up to 15-inch

Zipped pocket at the front of the bag, perfect for decoration access and fast access.

31 cm x 12 cm x 44 cm

Backpack made from recycled fibres.

100% polyester 300 DPU RPET. Padded work bag made from 50% recycled polyester. Laptop storage in the main compartment for devices measuring up to 15". Front pocket with large zip fastening for easy decoration access.