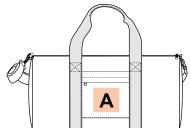

# Recycled tube bag with front pocket

Duffel shape, ideal for sports.

Adjustable crossbody for greater comfort.

Sustainable bag made from recycled fibres.

100% polyester 600DPVC RPET. Duffel bag made from 50% recycled polyester. Front pocket with zip fastening. Adjustable shoulder strap.

| Sizes    | Grammage   |
|----------|------------|
| One Size | 345 gsm    |
| Capacity | Dimensions |

25 I

**Dimensions** 

50 cm x 25 cm x 25 cm

Certificates

All rights reserved ©

| 1       | ONE SIZE |
|---------|----------|
| Colours | €13.66   |

### Country of origin Decoration zone China

A 10x10 cm