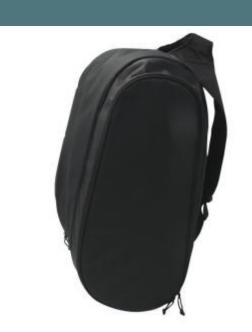

## Padel backpack with dual racket compartment

Large capacity, ideal for transporting padel equipment.

2 practical racket compartments on each side.

Thanks to a dedicated compartment, shoes are always kept separate from clothes.

100% polyester. Special padel sports backpack. Racket compartment on both sides. Pocket with separate shoe compartment. Spacious.

| Sizes    | Grammage   |
|----------|------------|
| One Size | 805 gsm    |
| Capacity | Dimensions |
| 451      | 00 00      |

45 I

33 cm x 26 cm x 52 cm

All rights reserved ©

| 1       | ONE SIZE |
|---------|----------|
| Colours | €49.24   |