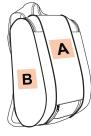

with dual racket compartment

Large capacity, ideal for transporting padel equipment.

2 practical racket compartments on each side.

Thanks to a dedicated compartment, shoes are always kept separate from clothes.

100% polyester. Special padel sports backpack. Racket compartment on both sides. Pocket with separate shoe compartment. Spacious.

| Sizes    | Grammage   |
|----------|------------|
| One Size | 805 gsm    |
| Capacity | Dimensions |
| 451      | 00 00      |

45 I

33 cm x 26 cm x 52 cm





All rights reserved ©

| 1       | ONE SIZE |
|---------|----------|
| Colours | €49.24   |

## **Additional information**

Logistic

\_\_\_\_1\_\_1

10

| ( | Customs code |
|---|--------------|
|   | 42029291     |

## Country of origin Decoration zone

China

A: 10x20 cm | B: 10x10 cm



## Colours



Black