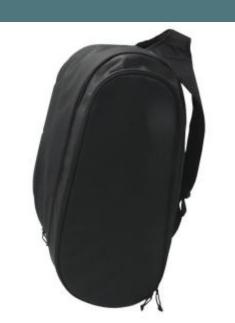

# Padel backpack with dual racket compartment

Large capacity, ideal for transporting padel equipment.

2 practical racket compartments on each side.

Thanks to a dedicated compartment, shoes are always kept separate from clothes.

100% polyester. Special padel sports backpack. Racket compartment on both sides. Pocket with separate shoe compartment. Spacious.

33 cm x 26 cm x 52 cm

| Sizes    | Grammage   |
|----------|------------|
| One Size | 805 gsm    |
| Capacity | Dimensions |