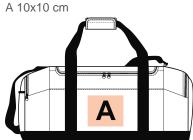

**Sizes** 

One Size

Capacity

58 I

Grammage

790 gsm

**Dimensions** 

67 cm x 32 cm x 27 cm

#### **Colours**