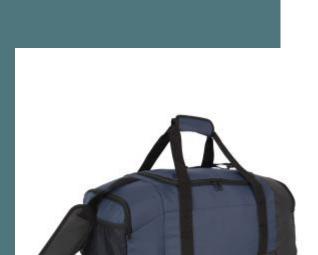

# Recycled sports bag with dual side compartment

Double side compartment to keep clean and dirty clothes separate.

Side mesh pocket for drinks or quick access items.

Sports bag made from recycled polyester for sustainable fashion.

100% polyester. Sports bag with dual side compartment made from 50% recycled polyester. Mesh panel in one of the two side compartments, perfect for storing damp clothing, with a mesh pocket in the other compartment. Footrest mat included to get changed without standing on the ground.

**Sizes** 

One Size

Capacity

58 I

Grammage

790 gsm

**Dimensions** 

67 cm x 32 cm x 27 cm