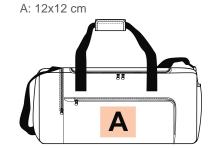

# Large sports bag with side compartment

Great space for decoration access.

Features a practical large separate compartment for shoes.

Adjustable crossbody strap for greater comfort and easier travel.

100% polyester. Versatile sports bag. Large top opening and side pocket for easy decoration access. Large separate compartment for shoes. Adjustable shoulder strap.

Sizes Grammage One Size 530 gsm Capacity **Dimensions** 

62 I 65 cm x 31 cm x 31 cm

All rights reserved ©

| 1       | ONE SIZE |
|---------|----------|
| Colours | €30.24   |