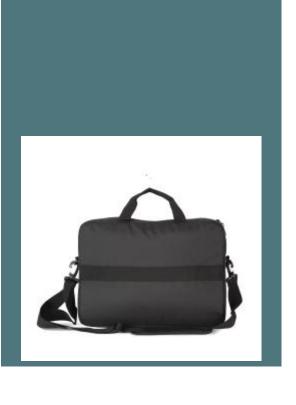

# Recycled work bag with laptop compartment

Fully padded main compartment to fit and protect up to 15-inch laptops.

The practical rear closure is designed to be used as a trolley-sleeve.

Made from recycled polyester for sustainable fashion.

100% polyester. Work bag made from 60% recycled polyester. Double front pocket with zip fastening for easy decoration access. Main padded compartment for a laptop measuring up to 15". Rear tab to slide the bag onto the handle of trolley.