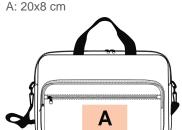

| Sizes    | Grammage             |
|----------|----------------------|
| One Size | 380 gsm              |
| Capacity | Dimensions           |
| 7        | 39 cm x 6 cm x 29 cm |