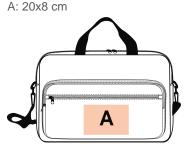

100% polyester. Work bag made from 60% recycled polyester. Double front pocket with zip fastening for easy decoration access. Main padded compartment for a laptop measuring up to 15". Rear tab to slide the bag onto the handle of trolley.

#### Country of origin Decoration zone

China