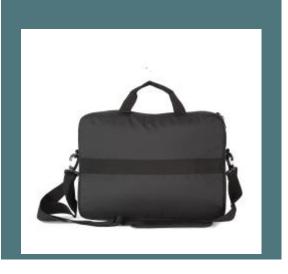

# Recycled work bag with laptop compartment

Fully padded main compartment to fit and protect up to 15-inch laptops.

The practical rear closure is designed to be used as a trolley-sleeve.

Made from recycled polyester for sustainable fashion.

100% polyester. Work bag made from 60% recycled polyester. Double front pocket with zip fastening for easy decoration access. Main padded compartment for a laptop measuring up to 15". Rear tab to slide the bag onto the handle of trolley.