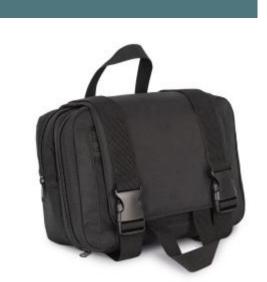

## Recycled toilet bag with dual compartment

Light double compartment with fastenings for optimal storage.

Flap fastening, ideal for decoration access.

Made from recycled polyester for sustainable fashion.

100% polyester. Toilet bag made from 50% recycled polyester. Dual compartment with zip fastenings. Flap fastening with double buckle and plenty of space for decoration. Two handles for vertical hanging.

**Sizes** Grammage One Size 325 gsm Capacity **Dimensions** 

6 I 25 cm x 12 cm x 18 cm

**Certificates** 

| 1       | ONE SIZE |
|---------|----------|
| Colours | €19.84   |