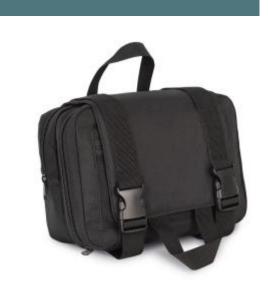

## Recycled toilet bag with dual compartment

Light double compartment with fastenings for optimal storage.

Flap fastening, ideal for decoration access.

Made from recycled polyester for sustainable fashion.

100% polyester. Toilet bag made from 50% recycled polyester. Dual compartment with zip fastenings. Flap fastening with double buckle and plenty of space for decoration. Two handles for vertical hanging.

**Sizes** Grammage One Size 325 gsm

Capacity **Dimensions** 

6 I 25 cm x 12 cm x 18 cm