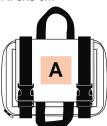

## **Additional information**

**Logistic Customs code** 



30 42029291



KI0370

## Recycled toilet bag with dual compartment

Light double compartment with fastenings for optimal storage.

Flap fastening, ideal for decoration access.

Made from recycled polyester for sustainable fashion.

100% polyester. Toilet bag made from 50% recycled polyester. Dual compartment with zip fastenings. Flap fastening with double buckle and plenty of space for decoration. Two handles for vertical hanging.

**Sizes** Grammage One Size 325 gsm

Capacity **Dimensions** 

6 I 25 cm x 12 cm x 18 cm

















## Country of origin Decoration zone

China

A: 8x8 cm



## **Colours**



Black