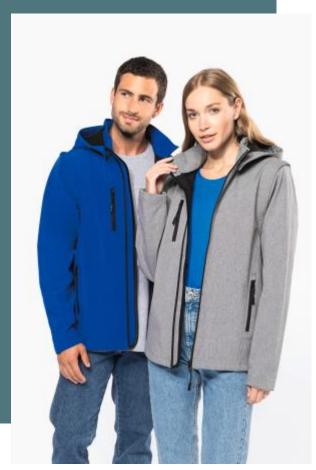

## **Unisex 3-layer softshell hooded** jacket with removable sleeves

Perfect fabric for printing.

Versatile thanks to its detachable sleeves.

Warm, waterproof and breathable.

95% polyester/5% elastane. 3-layer breathable bonded fabric. 3,000 g/m²/24 h and waterproof 8,000 mm. Outer: 95% polyester/5% elastane. Breathable membrane mid layer. Inner layer: microfleece. Fabric facilitates printing. Slim fit. Zip fastening. 2 zipped pockets on the front and 1 zipped pocket on the front right as worn. Detachable hood with press studs and drawstring. Sleeves detachable with a zip. Twin needle finish at cuffs and hem.