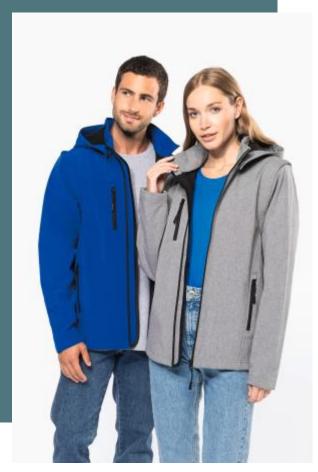

## **Unisex 3-layer softshell hooded** jacket with removable sleeves

Perfect fabric for printing.

Versatile thanks to its detachable sleeves.

Warm, waterproof and breathable.

95% polyester/5% elastane. 3-layer breathable bonded fabric. 3,000 g/m²/24 h and waterproof 8,000 mm. Outer: 95% polyester/5% elastane. Breathable membrane mid layer. Inner layer: microfleece. Fabric facilitates printing. Slim fit. Zip fastening. 2 zipped pockets on the front and 1 zipped pocket on the front right as worn. Detachable hood with press studs and drawstring. Sleeves detachable with a zip. Twin needle finish at cuffs and hem.