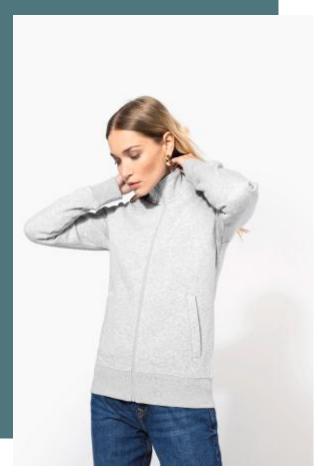

## Ladies fleece cadet jacket

3-yarn brushed fleece fabric with LSF treatment for an excellent printing surface, very hard-wearing and resistant in the wash.

Comfortable, casual and everyday fashion garment.

Detachable label for easy decoration access.

80% cotton/20% polyester. 100% cotton outer surface. LSF (Low Shrinkage Fleece: pre-shrunk fleece) treatment. 3-yarn brushed fleece in combed cotton. Slim fit. Straight sleeves. High neck. Matching plastic zip fastening. 2 zipped and piped side pockets. Half-moon finish at the neckline to facilitate decoration access inside the neckline. 1x1 ribbed cuffs and hem. Tear-away brand label.