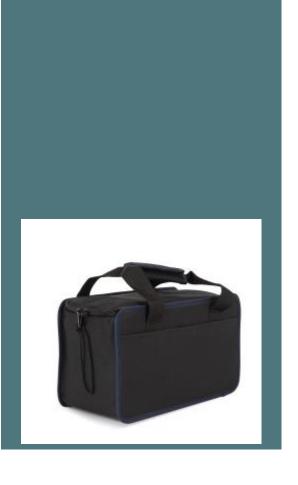

# Multi-purpose bag

Versatile, spacious and durable.

Very handy double zip fastening.

Semi-stiff side panels for guaranteed strength and hold.

100% polyester. Versatile bag with semi-rigid side panels. Top opening with dual zip fastening. Ideal for carrying objects such as plumbing valves, screws and bolts, electrical spare parts, etc.

#### **Sizes**

One Size

Capacity

**Dimensions** 

11 I

34 cm x 16 cm x 20 cm

**Certificates** 

All rights reserved ©