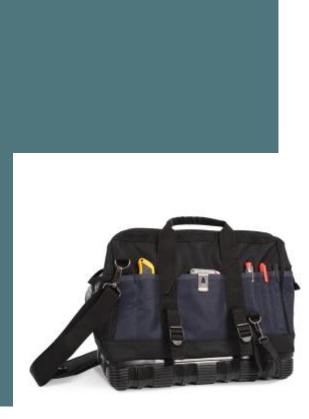

WKI0601

## Tool bag with plastic base

Very sturdy and hard-wearing.

Easy and convenient single opening.

Adjustable shoulder strap for greater comfort.

100% polyester. Polyester tool bag with plastic base. Large single opening at the top to make it easier to find tools. Side straps to ensure structure remains sturdy even with relative weight and to accommodate a spirit level. Adjustable shoulder strap.

## Capacity

27 I

Dimensions

39 cm x 21 cm x 33 cm

All rights reserved ©

| 1       | ONE SIZE |
|---------|----------|
| Colours | €70.04   |

| Additional information |
|------------------------|
|------------------------|