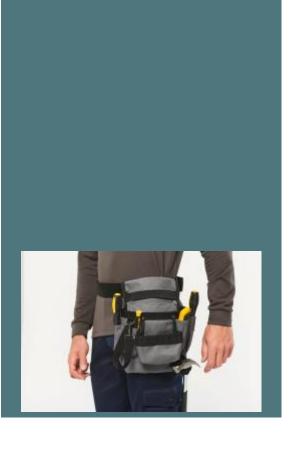

# Tool bag with belt

Perfect for easily carrying tools while keeping your hands free.

Methodical storage of tools and easy, quick and permanent access.

Easy to personalise.

100% polyester. Tool sleeve with 8 compartments and an adhesive tape holder. Adjustable belt with buckle is included. Open front pocket with easy decoration access.