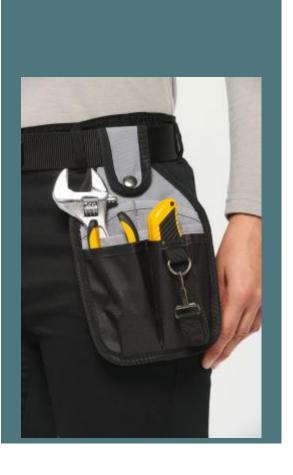

# Tool belt bag

Methodical storage of tools and easy, quick and permanent access.

Perfect for easily carrying tools while keeping your hands free.

Saves a considerable amount of time.

100% polyester. Tool sleeve with 7 compartments for various tools and an adhesive tape holder. Clips onto a belt. Belt not included but suitable for our WKP817 belt.