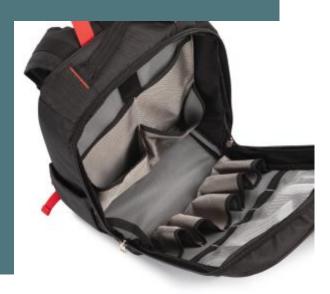

# Backpack for tools and laptop

2-in-1: carry both a laptop and tools.

Ergonomic, safe, reinforced.

Large front pocket, perfect for decoration access.

100% polyester. Backpack with reinforced structure to carry all your outdoor work tools with you wherever you go. Waterproof material. Padded laptop compartment, with reinforced side structure. Padded straps reinforced with a rigid band to withstand tool weight. Compartmentalised interior panel for storing work tools. Inner pocket reinforced with a mesh structure to store fragile tools with sharp edges. Large front pocket, 100% customisable. Top handle with safety seams to make lifting the bag easier when full. Side pockets