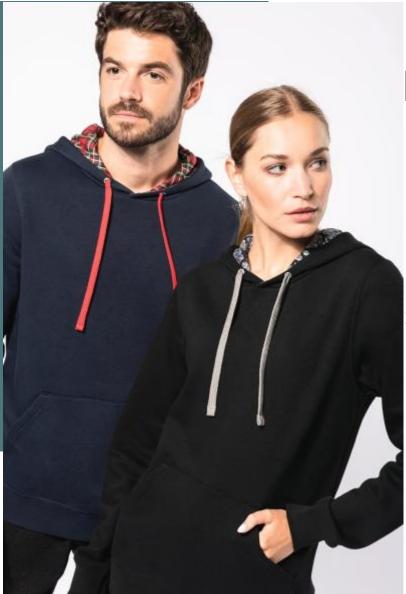

## **Unisex contrast patterned hood** sweatshirt

Contrasting hood for an original and fashionable style.

Brushed fleece for greater softness and comfort.

Detachable label for easy decoration access.

80% combed cotton/20% polyester. 3-yarn brushed fleece. Slim fit. sleeves. Kangaroo pockets. Half-moon finish at the neckline to facil decoration access inside the neckline. 1x1 ribbed cuffs and hem. H with themed printed cotton jersey fabric and contrasting drawstring. brand label.

Sizes

Grammage

XS - S - M - L - XL - XXL - 3XL

280 gsm

Certificates

All rights reserved ©

| 1       | XS - 3XL |
|---------|----------|
| Colours | €37.16   |