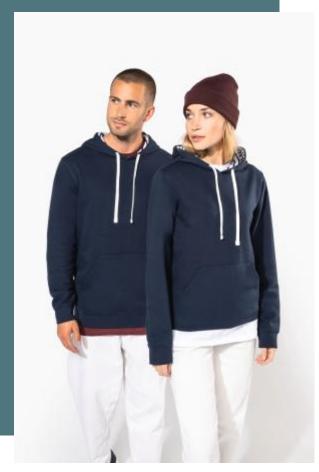

## **Unisex contrast patterned hooded** sweatshirt

Contrasting hood for an original and fashionable style.

Brushed fleece for greater softness and comfort.

Detachable label for easy decoration access.

80% combed cotton/20% polyester. 3-yarn brushed fleece. Slim fit. Straight sleeves. Kangaroo pockets. Half-moon finish at the neckline to facilitate decoration access inside the neckline. 1x1 ribbed cuffs and hem. Hood lined with themed printed cotton jersey fabric and contrasting drawstring. Tear-away brand label.