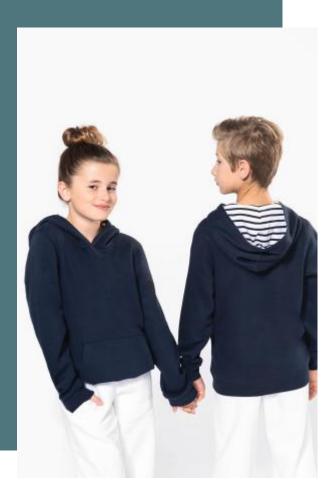

# **Unisex kids contrast patterned** hooded sweatshirt

Contrasting hood for an original and fashionable style.

Brushed fleece for greater softness and comfort.

Detachable label for easy decoration access.

80% combed cotton/20% polyester. 3-yarn brushed fleece. Slim fit. Straight sleeves. Kangaroo pockets. Half-moon finish at the neckline to facilitate decoration access inside the neckline. 1x1 ribbed cuffs and hem. Hood lined with themed printed cotton jersey fabric. Tear-away brand label.