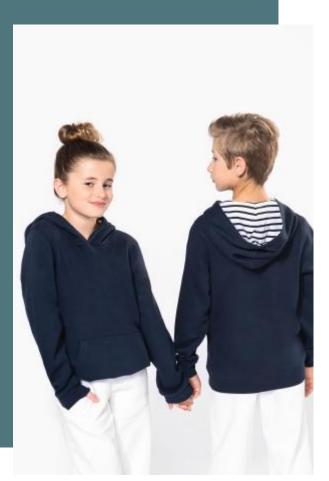

# Unisex kids contrast patterned hooded sweatshirt

Contrasting hood for an original and fashionable style.

Brushed fleece for greater softness and comfort.

Detachable label for easy decoration access.

80% combed cotton/20% polyester. 3-yarn brushed fleece. Slim fit. Straight sleeves. Kangaroo pockets. Half-moon finish at the neckline to facilitate decoration access inside the neckline. 1x1 ribbed cuffs and hem. Hood lined with themed printed cotton jersey fabric. Tear-away brand label.

#### Grammage

6/8 years (6/8 ans) - 8/10 years (8/10 280 gsm ans) - 10/12 years (10/12 ans) - 12/14 years (12/14 ans)

Certificates

All rights reserved ©

## Colours

Skate

Graffiti

Navy / Mariniere