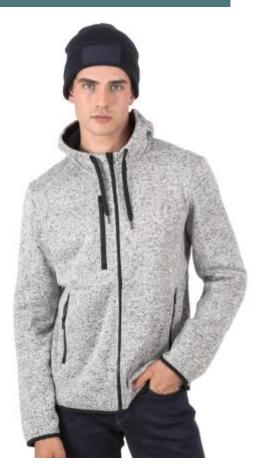

## Beanie with patch and Thinsulate lining

Thinsulate<sup>™</sup> fleece lining for enhanced thermal comfort.

Soft, warm and hard-wearing acrylic.

Turn-up for a better fit.

100% acrylic. Knitted turn-up beanie in soft acrylic. Cotton patch on the front for easy decoration access. Very comfortable Thinsulate fleece lining. Tear-away brand label.