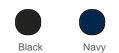

Dickies

DK0A4XSQ

# Men's LEAD IN FLEX (EX. DTR2009)

Loose, comfortable fit.

Multiple pockets: practical and super functional.

97% cotton / 3% elastane. Cargo pocket with Velcro closure and phone pocket. Ergonomically shaped knees. Double hem. Tightened leg cuffs. Zipper closure. Large back pocket. 2 back pockets with velcro closure. 6 belt loops. Plastic covered buttons. Double ruler pocket.

#### Sizes

### Grammage

28 UK - 30 UK - 32 UK - 33 UK - 34 UK 260 gsm - 36 UK - 38 UK - 40 UK



All rights reserved ©

# **Additional information**

Logistic Customs code

Country of origin

China

20 61159500

# Colours