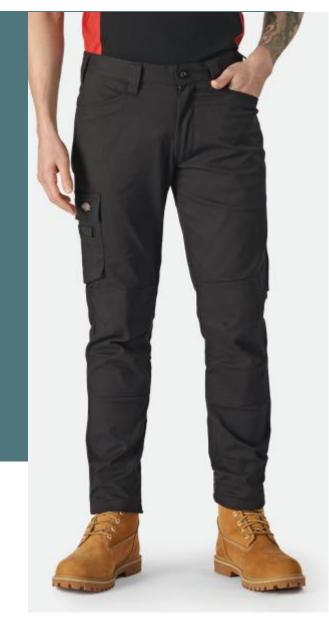

# Men's LEAD IN FLEX (EX. DTR2009)

Loose, comfortable fit.

Multiple pockets: practical and super functional.

97% cotton / 3% elastane. Cargo pocket with Velcro closure and phone pocket. Ergonomically shaped knees. Double hem. Tightened leg cuffs. Zipper closure. Large back pocket. 2 back pockets with velcro closure. 6 belt loops. Plastic covered buttons. Double ruler pocket.