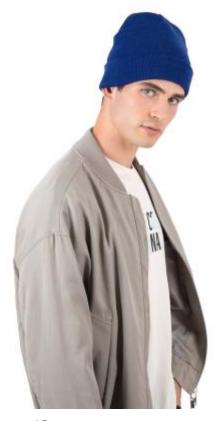

# Recycled beanie with knitted turn-up

Knitted turn-up for a better fit and casual style.

Soft and hard-wearing.

Sustainable beanie: made from recycled fibres.

50% polyester, 50% acrylic. Knitted turn-up beanie made from acrylic and recycled polyester. Tear-away brand label.