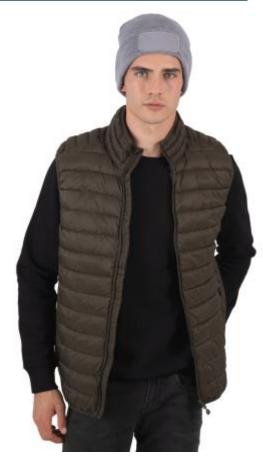

# Recycled beanie with patch and Thinsulate lining

Cotton patch, perfect for decoration access.

Thinsulate™ fleece lining for comfort, lightness and thermal insulation.

Sustainable beanie: made from recycled fibres.

50% recycled polyester, 50% acrylic. Knitted turn-up beanie in acrylic and polyester. Very comfortable Thinsulate fleece lining. Cotton patch on the front for easy decoration access. Tear-away brand label.