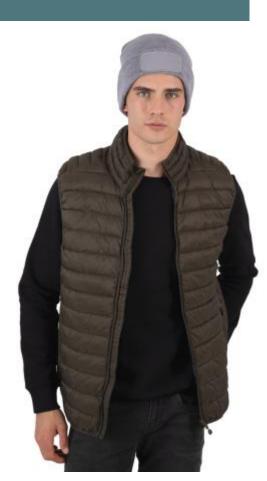

# Recycled beanie with patch and **Thinsulate lining**

Cotton patch, perfect for decoration access.

Thinsulate<sup>™</sup> fleece lining for comfort, lightness and thermal insulation.

Sustainable beanie: made from recycled fibres.

50% recycled polyester, 50% acrylic. Knitted turn-up beanie in acrylic and polyester. Very comfortable Thinsulate fleece lining. Cotton patch on the front for easy decoration access. Tear-away brand label.