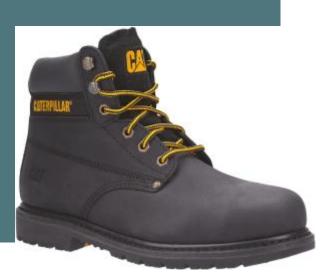

High safety shoe. 2 hooks for quick lacing. Water resistant nubuck leather upper. Padded collar for comfort. Moisture wicking mesh. Steel toe cap. Steel anti-puncture sole. Removable PU insole. Goodyear welt construction. Heat and oil resistant outsole. Energy absorbing heel. EN ISO 20345:2011 S3 HRO SRA.