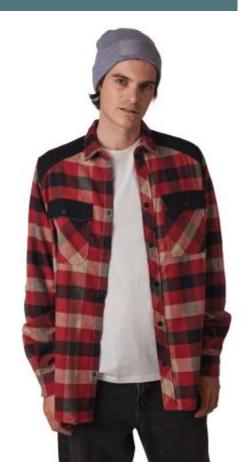

## **Additional information**

**Customs code** 

kφ

KP890

Sizes One Size

Certificates

**Recycled beanie with patch** 

Cotton patch, perfect for decoration access.

 $\bigoplus \bigotimes \boxtimes \boxtimes \boxtimes \boxtimes \boxtimes \boxtimes \boxtimes$ 

Wide knitted turn-up for a better fit and casual style. Sustainable beanie: made from recycled fibres.

50% polyester, 50% acrylic. Knitted turn-up beanie in acrylic and polyester. Cotton patch on the front for easy decoration access. Tear-away brand label.