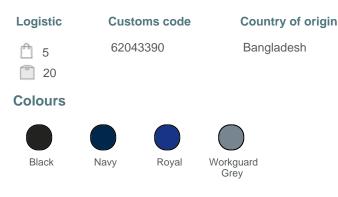

## R901F

# Ladies' recycled softshell jacket

Durable, breathable and windproof fabric with a soft touch.

Eco-friendly zip fastenings, YKK NATULON®

Made from premium quality yarns from PET plastic bottles (equivalent to 19 bottles).

100% recycled polyester. Made from PET plastic bottles. Two-layer softshell. Outer layer: TOPGREEN ® recycled polyester. Inner layer: recycled polyester microfleece. YKK zip fastening with chin guard. Soft bound cuff. Zipped side pockets. Flat seam on hem. Hanging loop.

#### Sizes

### Grammage

XS - S - M - L - XL - XXL

280 gsm



All rights reserved ©

## **Additional information**