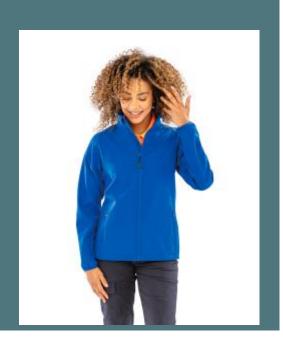

# Ladies' recycled softshell jacket

Durable, breathable and windproof fabric with a soft touch.

Eco-friendly zip fastenings, YKK NATULON®

Made from premium quality yarns from PET plastic bottles (equivalent to 19 bottles).

100% recycled polyester. Made from PET plastic bottles. Two-layer softshell. Outer layer: TOPGREEN ® recycled polyester. Inner layer: recycled polyester microfleece. YKK zip fastening with chin guard. Soft bound cuff. Zipped side pockets. Flat seam on hem. Hanging loop.