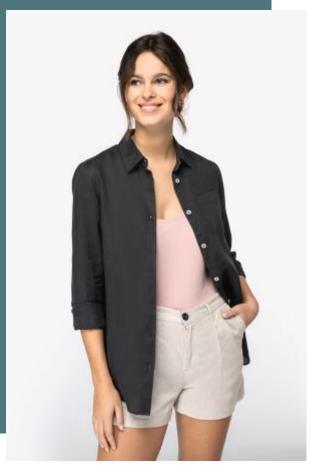

## **Colours**

Anthracite Grey

# Ladies' linen shirt

Linen offers a sustainable, thermoregulating and lightweight fabric.

No label: 100% customisable for your project.

Smart casual look.

100% linen. Straight fit. Classic placket with pearlised buttons. Chest pocket on left-hand side. Back yoke with pleats. Geknöpfte Manschette mit Kapuziner-Patte. Contrasting Natural trim inside collar stand. The Linen colour does not come from dyeing and may vary from product to product.