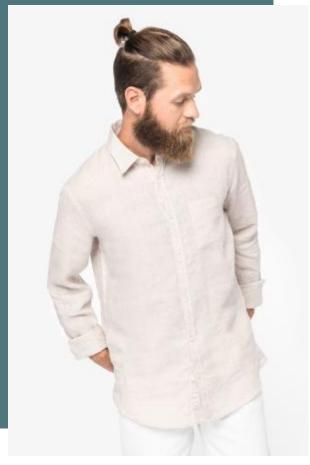

# Men's linen shirt

Linen offers a sustainable, thermoregulating and lightweight fabric.

No label: 100% customisable for your project.

native 🧠 spirit

Smart casual look.

100 % linen. Straight fit. Classic placket with pearlised buttons. Chest pocket on left-hand side. Back yoke with pleats. Wrist cord with doghouse placket. Contrasting Natural trim inside collar stand. The Linen colour does not come from dyeing and may vary from product to product.