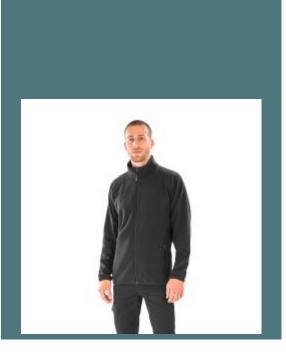

# Polarthermic jacket made of recycled fleece

Excellent moisture wicking and quick drying.

Dense fibres for optimum heat retention.

100% polyester. 100% recycled polyester. Hard-wearing high-quality thread. Made from recycled PET plastic bottles. YKK NATULON® eco-friendly zip fastening on the front. Hanging loop. Decorative overstitching on the torso. Fleece lined zipped side pockets. Soft trim on cuffs and waistband. Dense fibres. Wicks away moisture and dries fast.