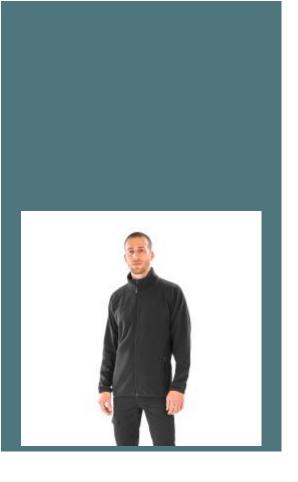

## R903X

## Polarthermic jacket made of recycled fleece

Excellent moisture wicking and quick drying.

Dense fibres for optimum heat retention.

100% polyester. 100% recycled polyester. Hard-wearing high-quality thread. Made from recycled PET plastic bottles. YKK NATULON® eco-friendly zip fastening on the front. Hanging loop. Decorative overstitching on the torso. Fleece lined zipped side pockets. Soft trim on cuffs and waistband. Dense fibres. Wicks away moisture and dries fast.

**Sizes** 

Grammage

XS - S - M - L - XL - XXL - 3XL - 4XL

280 gsm

All rights reserved ©