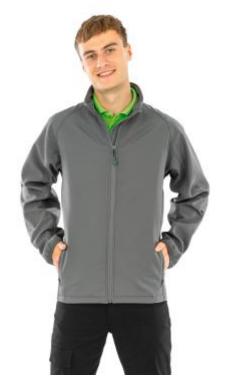

## Men s recycled softshell jacket

Durable, breathable and windproof fabric with a soft touch.

Eco-friendly zip fastenings, YKK NATULON®

Made from premium quality yarns from PET plastic bottles (equivalent to 19 bottles).

100% recycled polyester. Made from PET plastic bottles. Two-layer softshell. Outer layer: TOPGREEN ® recycled polyester. Inner layer: recycled polyester microfleece. YKK zip fastening with chin guard. Cuffs with braid trim. Zipped side pockets. Flat seam on hem. Hanging loop.

## **Colours**

Black

Workguard Grey