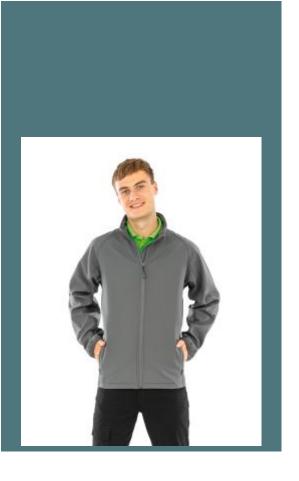

## Men s recycled softshell jacket

Durable, breathable and windproof fabric with a soft touch.

Eco-friendly zip fastenings, YKK NATULON®

Made from premium quality yarns from PET plastic bottles (equivalent to 19 bottles).

100% recycled polyester. Made from PET plastic bottles. Two-layer softshell. Outer layer: TOPGREEN ® recycled polyester. Inner layer: recycled polyester microfleece. YKK zip fastening with chin guard. Cuffs with braid trim. Zipped side pockets. Flat seam on hem. Hanging loop.

**Sizes** 

Grammage

S - M - L - XL - XXL - 3XL

280 gsm