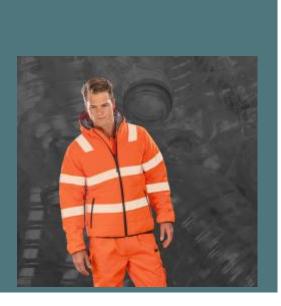

## **Recycled ripstop padded safety** jacket

Ripstop fabric resistant to abrasion.

**Country of origin** 

China

Made from premium quality yarns from PET plastic bottles (equivalent to 23 bottles).

Soft to the touch and water repellent finish.

100% polyester. 100% recycled polyester. Recycled ripstop TPU outer fabric. Wear resistant REPREVE®. 200 g/m<sup>2</sup> REPREVE® recycled polyester padding. Recycled fibres made from plastic bottles. YKK zip fastening with chin guard and pull tab. Elasticated waistband, cuffs and hood. Longer back panel. Printed reflective bands on the body, shoulders and sleeves. Zipped side pockets. Padded hood. Inner pocket. Hanging loop. High viz standard: EN ISO 20471: 2013 + A1: 2016 Class 2 (RIS-3279-TOM Class 2 (orange version only).