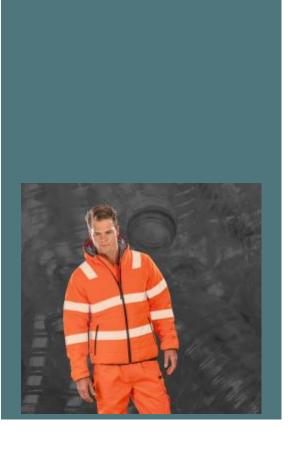

## R500X

## Recycled ripstop padded safety jacket

Ripstop fabric resistant to abrasion.

Made from premium quality yarns from PET plastic bottles (equivalent to 23 bottles).

Soft to the touch and water repellent finish.

100% polyester. 100% recycled polyester. Recycled ripstop TPU outer fabric. Wear resistant REPREVE®. 200 g/m² REPREVE® recycled polyester padding. Recycled fibres made from plastic bottles. YKK zip fastening with chin guard and pull tab. Elasticated waistband, cuffs and hood. Longer back panel. Printed reflective bands on the body, shoulders and sleeves. Zipped side pockets. Padded hood. Inner pocket. Hanging loop. High viz standard: EN ISO 20471: 2013 + A1: 2016 Class 2 (RIS-3279-TOM Class 2 (orange version only).