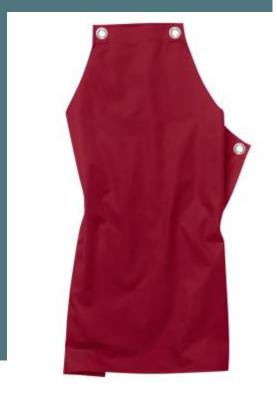

## Potenza x Classic eyelet apron

Thick and resistant fabric.

Industrial care.

Sold without the fastening system (reference Cl02).

65% polyester/35% cotton. Apron with 4 eyelets. 2 eyelets at the front and 2 at the back at the waist. Slim fit. Fastening system interchangeable with press studs. Crosses over at the back and ties at the front. Sold without the fastening system (reference Cl02). Made in Germany.